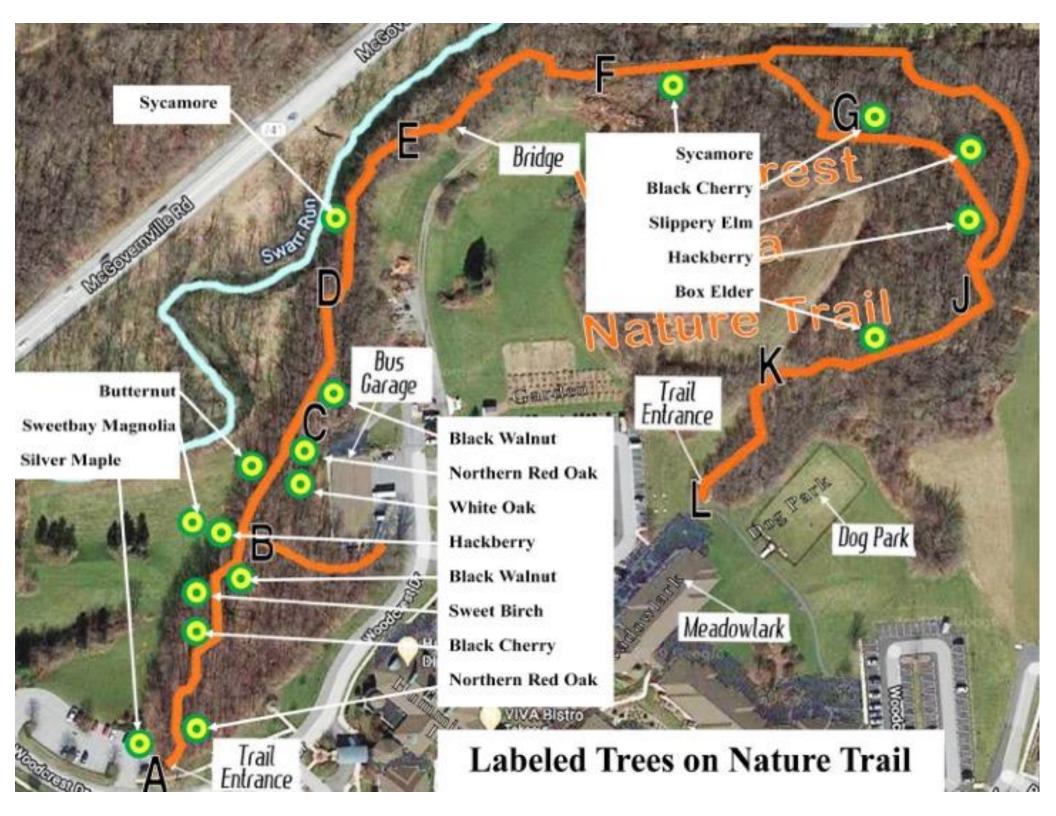

Several WCV residents combined their love of the outdoors with their skills to create a nature trail on campus. The charming "Woodcrest Villa Nature Trail" is a halfmile long. Lew Kauffman, Dave Fatora and Jim McCoy (pictured on cover) were the key forces behind this enjoyable addition. They were joined by other residents to extend the trail. The route is surrounded by nature's beauty and it is protected with wood chips. The trail is completely walkable. Emergency Locator Areas A to L are marked on map. **In Emergency call 717-390-4100 for Security.** 

## Walking Map

NATURE TRAIL 1/2 mile (one way)